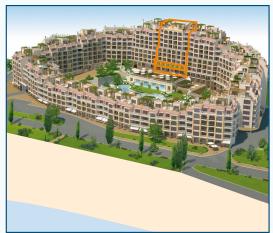

### entrance 12



# ground floor 1



| Туре  | Floor | Area   | Terrace | Total Area |
|-------|-------|--------|---------|------------|
| st. 1 | G1    | 89,59  | -       | 104,47     |
| st. 2 | G1    | 126,79 | -       | 154,52     |
|       |       |        |         |            |
|       |       |        |         |            |
|       |       |        |         |            |
|       |       |        |         |            |
|       |       |        |         |            |



### entrance 12



# ground floor



| Туре  | Floor | Area  | Terrace | Total Area |
|-------|-------|-------|---------|------------|
| st. 3 | G     | 90,31 | -       | 105,31     |
| st. 4 | G     | 70,38 | -       | 82,07      |
| st. 5 | G     | 96,17 | -       | 112,15     |
|       |       |       |         |            |
|       |       |       |         |            |
|       |       |       |         |            |
|       |       |       |         |            |

POOL & GARDEN VIEW / SEA VIEW

MASTER BATHROÖM

STORAGE ROOM

KITCHEN







| Туре  | Floor | Area  | Terrace | Total Area |
|-------|-------|-------|---------|------------|
| ар. 1 | 1     | 92,39 | -       | 106,97     |
| st. 6 | 1     | 77,56 | -       | 90,44      |
| st. 7 | 1     | 77,54 | -       | 90,42      |
| ар. 2 | 1     | 73,72 | -