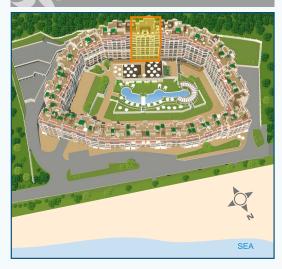

| 70,38 | -       | 82,07      |
| st. 5 | G     | 96,17 | -       | 112,15     |
|       |       |       |         |            |
|       |       |       |         |            |
|       |       |       |         |            |
|       |       |       |         |            |

POOL & GARDEN VIEW / SEA VIEW

MASTER BATHROÖM

STORAGE ROOM

KITCHEN







| Туре  | Floor | Area  | Terrace | Total Area |
|-------|-------|-------|---------|------------|
| ар. 1 | 1     | 92,39 | -       | 106,97     |
| st. 6 | 1     | 77,56 | -       | 90,44      |
| st. 7 | 1     | 77,54 | -       | 90,42      |
| ар. 2 | 1     | 73,72 | -       | 85,35      |
| ар. 3 | 1     | 61,84 | -       | 73,95      |
|       |       |       |         |            |
|       |       |       |         |            |







| Туре  | Floor | Area  | Terrace | Total Area |
|-------|-------|-------|---------|------------|
| ар. 4 | 2     | 86,53 | -       | 101,33     |
| st. 8 | 2     | 65,95 | -       | 76,90      |
| st. 9 | 2     | 65,94 | -       | 76,89      |
| ар. 5 | 2     | 67,51 | -       | 85,16      |
| ар. 6 | 2     | 61,82 | -       | 76,36      |
|       |       |       |         |            |
|       |       |       |         |            |









| Туре  | Floor | Area  | Terrace | Total Area |
|-------|-------|-------|---------|------------|
| ар. 7 | 3     | 87,19 | -       | 102,11     |
| st.10 | 3     | 67,41 | -       | 78,61      |
| st.11 | 3     | 67,41 | -       | 78,61      |
| ар. 8 | 3     | 68,30 | -       | 84,15      |
| ар. 9 | 3     | 61,82 | -       | 79,26      |
|