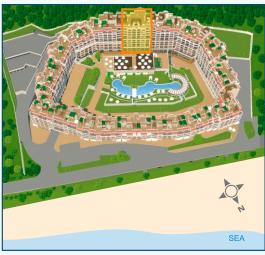

### entrance 12



# ground floor 1



| Туре  | Floor | Area   | Terrace | Total Area |
|-------|-------|--------|---------|------------|
| st. 1 | G1    | 89,59  | -       | 104,47     |
| st. 2 | G1    | 126,79 | -       | 154,52     |
|       |       |        |         |            |
|       |       |        |         |            |
|       |       |        |         |            |
|       |       |        |         |            |
|       |       |        |         |            |



### entrance 12



# ground floor



| Туре  | Floor | Area  | Terrace | Total Area |
|-------|-------|-------|---------|------------|
| st. 3 | G     | 90,31 | -       | 105,31     |
| st. 4 | G     | 70,38 | -       | 82,07      |
| st. 5 | G     | 96,17 | -       | 112,15     |
|       |       |       |         |