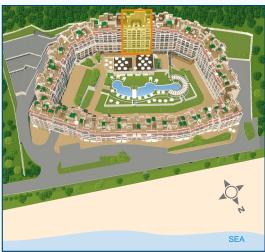

|       |        |         |            |
|       |       |        |         |            |
|       |       |        |         |            |
|       |       |        |         |            |
|       |       |        |         |            |



### entrance 12



# ground floor



| Туре  | Floor | Area  | Terrace | Total Area |
|-------|-------|-------|---------|------------|
| st. 3 | G     | 90,31 | -       | 105,31     |
| st. 4 | G     | 70,38 | -       | 82,07      |
| st. 5 | G     | 96,17 | -       | 112,15     |
|       |       |       |         |            |
|       |       |       |         |            |
|       |       |       |         |            |
|       |       |       |         |            |

POOL & GARDEN VIEW / SEA VIEW

MASTER BATHROÖM

STORAGE ROOM

KITCHEN







| Туре  | Floor | Area  | Terrace | Total Area |
|-------|-------|-------|---------|------------|
| ар. 1 | 1     | 92,39 | -       | 106,97     |
| st. 6 | 1     | 77,56 | -       | 90,44      |
| st. 7 | 1     | 77,54 | -       | 90,42      |
| ар. 2 | 1     | 73,72 | -       | 85,35      |
| ар. 3 | 1     | 61,84 | -       | 73,95      |
|       |       |       |         |            |
|       |       |       |         |            |







| Туре  | Floor | Area  | Terrace | Total Area |
|-------|-------|-------|---------|------------|
| ар. 4 | 2     | 86,53 | -       | 101,33     |
| st. 8 | 2     | 65,95 | -       | 76,90      |
| st. 9 | 2     | 65,94 | -       | 76,89      |
| ар. 5 | 2     | 67,51 | -       | 85,16      |
| ар. 6 | 2     | 61,82 | -       | 76,36      |
|