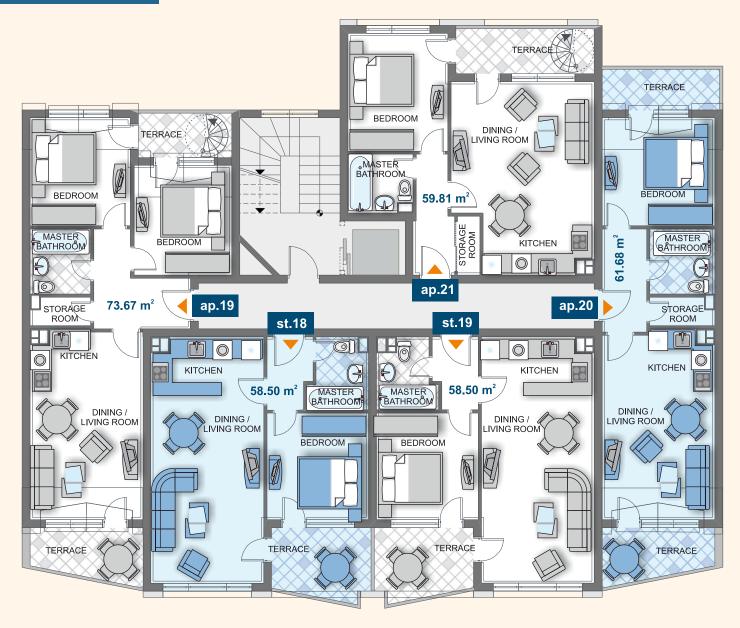

| Туре    | Floor | Area  | Terrace | Total Area |
|---------|-------|-------|---------|------------|
| ap.19 ▶ | 7, 8  | 73,67 | 137,51  | 223,42     |
| st. 18  | 7     | 58,50 | -       | 68,22      |
| st. 19  | 7     | 58,50 | -       | 68,22      |
| ар.20   | 7     | 61,68 | -       | 77,05      |
| ар.21 ▶ | 7, 8  | 59,81 | 175,41  | 249,79     |
|         |       |       |         |            |
|         |       |       |         |            |