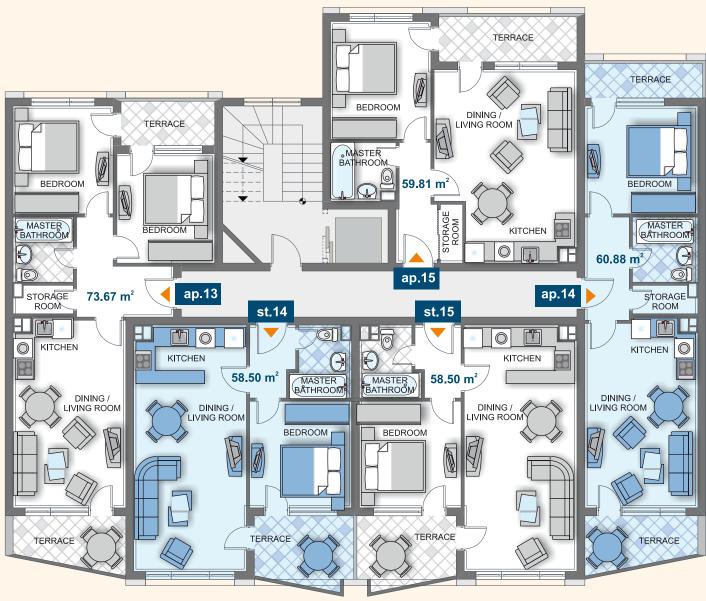

| Туре   | Floor | Area  | Terrace | Total Area |
|--------|-------|-------|---------|------------|
| ap.13  | 5     | 73,67 | -       | 86,27      |
| st. 14 | 5     | 58,50 | -       | 68,22      |
| st. 15 | 5     | 58,50 | -       | 68,22      |
| ap.14  | 5     | 60,88 | -       | 74,61      |
| ар.15  | 5     | 59,81 | -       | 73,19      |
|        |       |       |         |            |
|        |       |       |         |            |