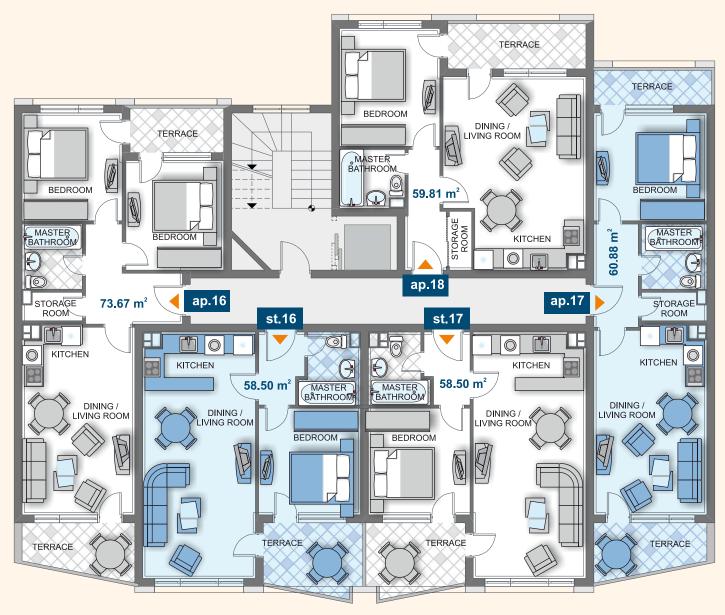

| Туре   | Floor | Area  | Terrace | Total Area |
|--------|-------|-------|---------|------------|
| ар.16  | 6     | 73,67 | -       | 85,91      |
| st. 16 | 6     | 58,50 | -       | 68,22      |
| st. 17 | 6     | 58,50 | -       | 68,22      |
| ар.17  | 6     | 60,88 | -       | 76,70      |
| ар.18  | 6     | 59,81 | -       | 75,84      |
|        |       |       |         |            |
|        |       |       |         |            |