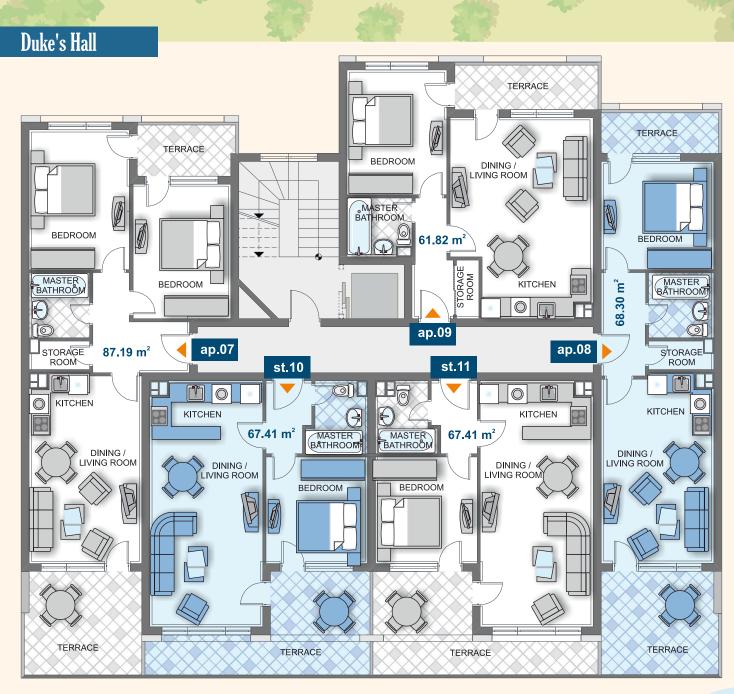

| Туре  | Floor | Area  | Terrace | Total Area |
|-------|-------|-------|---------|------------|
| ар. 7 | 3     | 87,19 | -       | 102,11     |
| st.10 | 3     | 67,41 | -       | 78,61      |
| st.11 | 3     | 67,41 | -       | 78,61      |
| ар. 8 | 3     | 68,30 | -       | 84,15      |
| ар. 9 | 3     | 61,82 | -       | 79,26      |
|       |       |       |         |            |
|       |       |       |         |            |