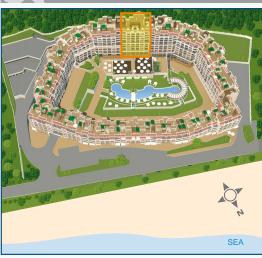

### entrance 12



# ground floor 1



| Туре  | Floor | Area   | Terrace | Total Area |
|-------|-------|--------|---------|------------|
| st. 1 | G1    | 89,59  | -       | 104,47     |
| st. 2 | G1    | 126,79 | -       | 154,52     |
|       |       |        |         |            |
|       |       |        |         |            |
|       |       |        |         |            |
|       |       |        |         |            |
|       |       |        |         |            |



### entrance 12



# ground floor



| Туре  | Floor | Area  | Terrace | Total Area |
|-------|-------|-------|---------|------------|
| st. 3 | G     | 90,31 | -       | 105,31     |
| st. 4 | G     | 70,38 | -       | 82,07      |
| st. 5 | G     | 96,17 | -       | 112,15     |
|       |       |       |         |            |
|       |       |       |         |            |
|       |       |       |         |            |
|       |       |       |         |            |

POOL & GARDEN VIEW / SEA VIEW

MASTER BATHROÖM

STORAGE ROOM

KITCHEN







| Туре  | Floor | Area  | Terrace | Total Area |
|-------|-------|-------|---------|------------|
| ар. 1 | 1     | 92,39 | -       | 106,97     |
| st. 6 | 1     | 77,56 | -       | 90,44      |
| st. 7 | 1     | 77,54 | -       | 90,42      |
| ар. 2 | 1