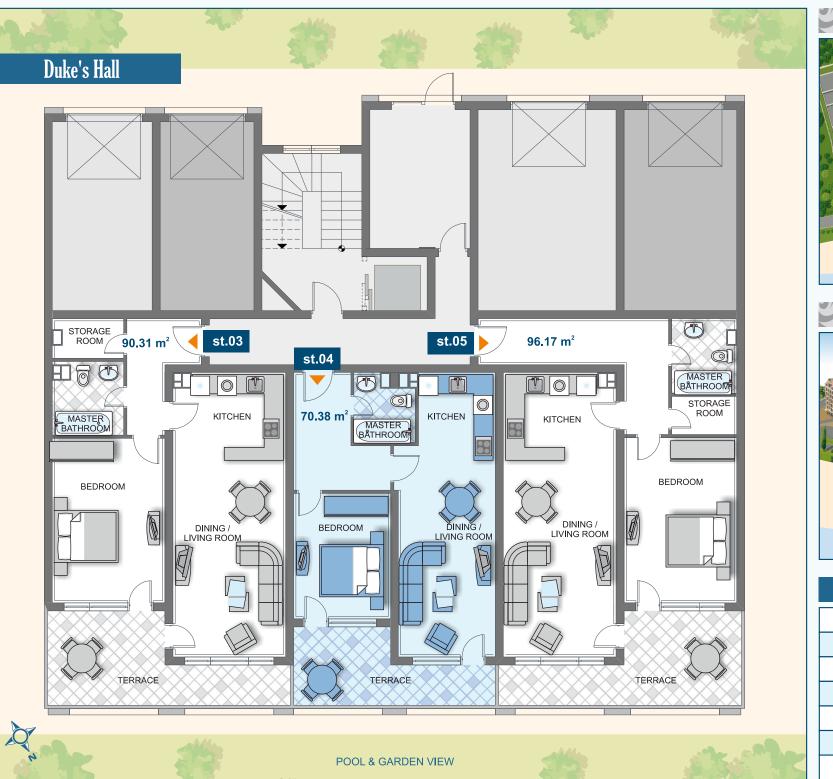

### entrance 12

# ground floor

| Туре  | Floor | Area  | Terrace | Total Area |
|-------|-------|-------|---------|------------|
| st. 3 | G     | 90,31 | -       | 105,31     |
| st. 4 | G     | 70,38 | -       | 82,07      |
| st. 5 | G     | 96,17 | -       | 112,15     |
|       |       |       |         |            |
|       |       |       |         |            |
|       |       |       |         |            |
|       |       |       |         |            |