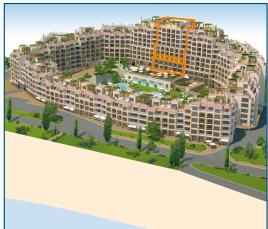

|       |        |         |            |
|       |       |        |         |            |
|       |       |        |         |            |
|       |       |        |         |            |
|       |       |        |         |            |



### entrance 12



# ground floor



| Туре  | Floor | Area  | Terrace | Total Area |
|-------|-------|-------|---------|------------|
| st. 3 | G     | 90,31 | -       | 105,31     |
| st. 4 | G     | 70,38 | -       | 82,07      |
| st. 5 | G     | 96,17 | -       | 112,15     |
|       |       |       |         |            |
|       |       |       |         |            |
|       |       |       |         |            |
|       |       |       |         |            |

POOL & GARDEN VIEW / SEA VIEW

MASTER BATHROÖM

STORAGE ROOM

KITCHEN







| Туре  | Floor | Area  | Terrace | Total Area |
|-------|-------|-------|---------|------------|
| ар. 1 | 1     | 92,39 | -       | 106,97     |
| st. 6 | 1     | 77,56 | -       | 90,44      |
| st. 7 | 1     | 77,54 | -       | 90,42      |
| ар. 2 | 1     | 73,72 | -       | 85,35      |
| ар. 3 | 1     | 61,84 | -       | 73,95      |
|       |       |       |         |            |
|       |       |       |         |            |







| Туре  | Floor | Area  | Terrace | Total Area |
|-------|-------|-------|---------|------------|
| ар. 4 | 2     | 86,53 | -       | 101,33     |
| st. 8 | 2     | 65,95 | -       | 76,90      |
| st. 9 | 2     | 65,94 | -       | 76,89      |
| ар. 5 | 2     | 67,51 | -       | 85,16      |
| ар. 6 | 2     | 61,82 | -       | 76,36      |
|