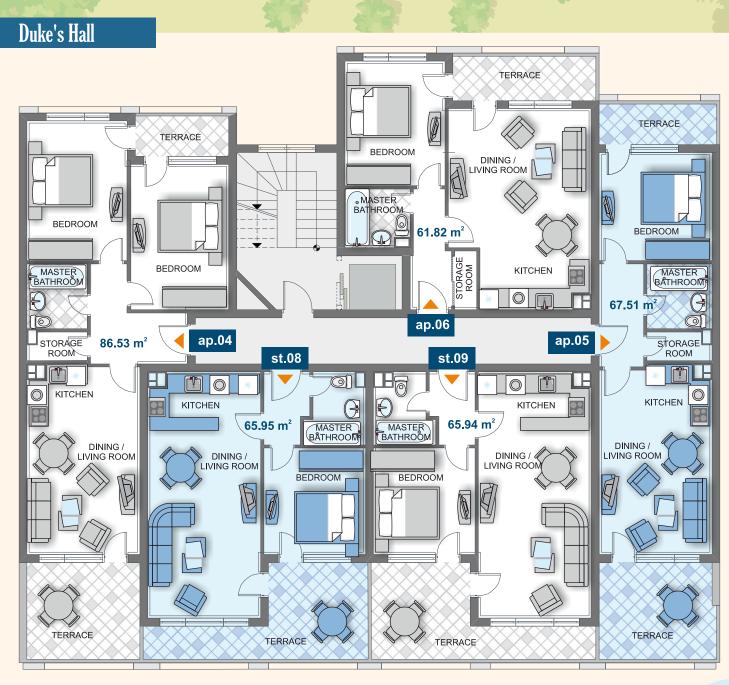

| Туре  | Floor | Area  | Terrace | Total Area |
|-------|-------|-------|---------|------------|
| ар. 4 | 2     | 86,53 | -       | 101,33     |
| st. 8 | 2     | 65,95 | -       | 76,90      |
| st. 9 | 2     | 65,94 | -       | 76,89      |
| ар. 5 | 2     | 67,51 | -       | 85,16      |
| ар. 6 | 2     | 61,82 | -       | 76,36      |
|       |       |       |         |            |
|       |       |       |         |            |