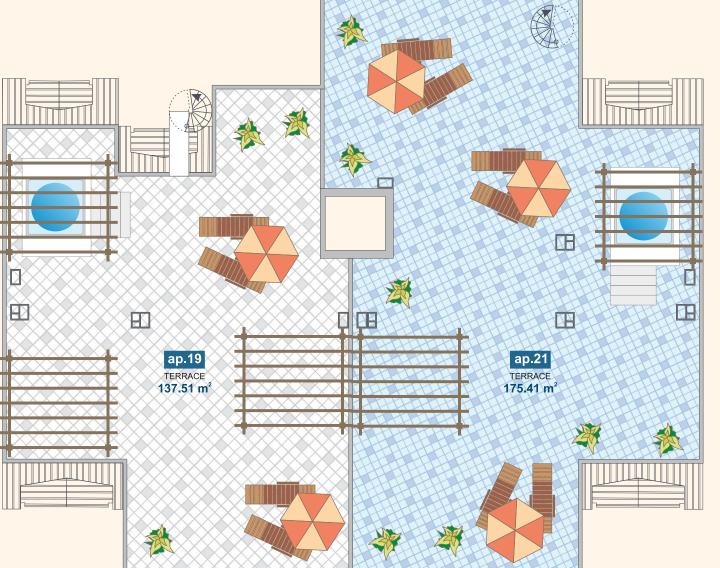

| Туре    | Floor | Area  | Terrace | Total Area |
|---------|-------|-------|---------|------------|
| ap.19 ▶ | 7, 8  | 73,67 | 137,51  | 223,42     |
| st. 18  | 7     | 58,50 | -       | 68,22      |
| st. 19  | 7     | 58,50 | -       | 68,22      |
| ар.20   | 7     | 61,68 | -       | 77,05      |
| ар.21 ▶ | 7, 8  | 59,81 | 175,41  | 249,79     |
|         |       |       |         |            |
|         |       |       |         |            |

floor 8 / roof

| Туре               | Floor |
|--------------------|-------|
| ◀ ap. 19 - terrace | 8     |
| ◀ ap. 21 - terrace | 8     |
|                    |       |
|                    |       |
|                    |       |
|                    |       |
|                    |       |