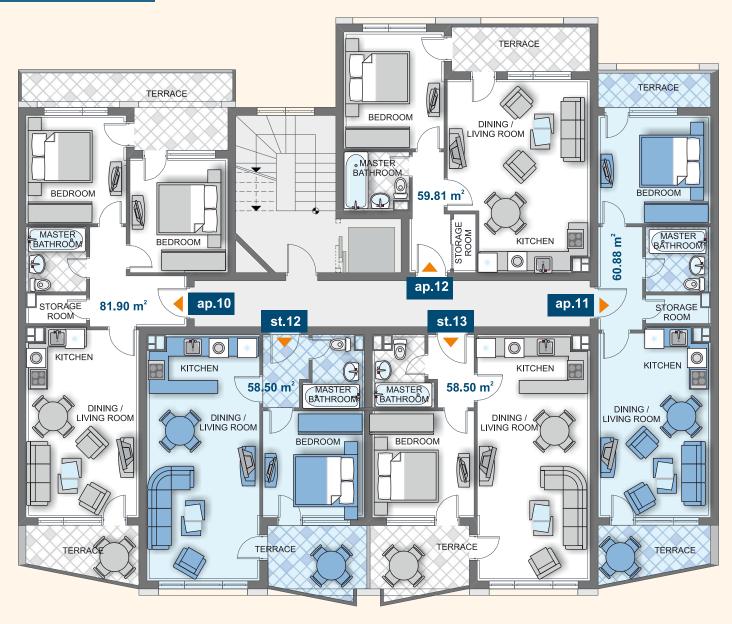

| Туре   | Floor | Area  | Terrace | Total Area |
|--------|-------|-------|---------|------------|
| ap.10  | 4     | 81,90 | -       | 95,91      |
| st. 12 | 4     | 58,50 | -       | 68,22      |
| st. 13 | 4     | 58,50 | -       | 68,22      |
| ap.11  | 4     | 60,88 | -       | 76,16      |
| ар.12  | 4     | 59,81 | -       | 72,50      |
|        |       |       |         |            |
|        |       |       |         |            |