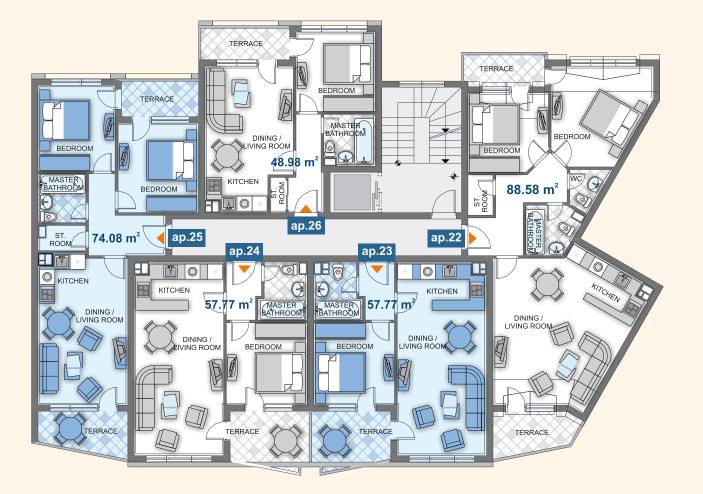

<image>

| Туре   | Floor | Area  | Terrace | Total Area |
|--------|-------|-------|---------|------------|
| ap. 22 | 5     | 88,58 | -       | 107,47     |
| ap. 23 | 5     | 57,77 | -       | 70,99      |
| ap. 24 | 5     | 57,77 | -       | 70,85      |
| ap. 25 | 5     | 74,08 | -       | 90,32      |
| ap. 26 | 5     | 48,98 | -       | 62,80      |
|        |       |       |         |            |
|        |       |       |         |            |