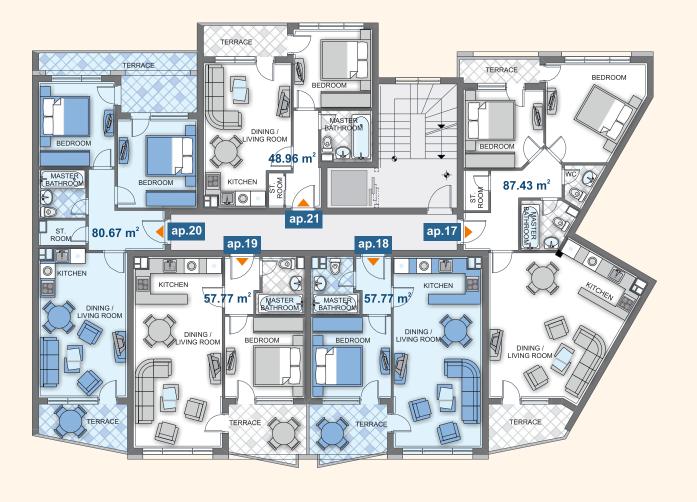

<image>

| Туре   | Floor | Area  | Terrace | Total Area |
|--------|-------|-------|---------|------------|
| ap. 17 | 4     | 87,43 | -       | 107,83     |
| ap. 18 | 4     | 57,77 | -       | 71,79      |
| ap. 19 | 4     | 57,77 | -       | 71,61      |
| ap. 20 | 4     | 80,67 | -       | 98,89      |
| ap. 21 | 4     | 48,96 | -       | 63,18      |
|        |       |       |         |            |
|        |       |       |         |            |