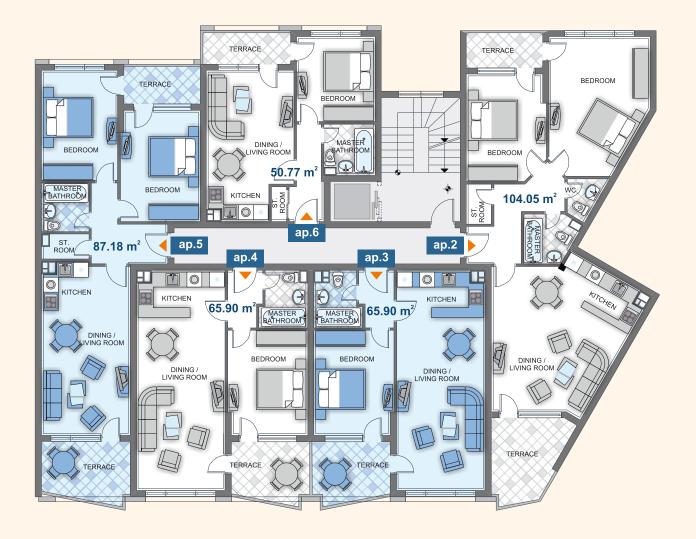

POOL & GARDEN VIEW

| Туре  | Floor | Area   | Terrace | Total Area |
|-------|-------|--------|---------|------------|
| ap. 2 | 1     | 104,05 | -       | 120,47     |
| ар. 3 | 1     | 65,90  | -       | 79,96      |
| ap. 4 | 1     | 65,90  | -       | 79,26      |
| ap. 5 | 1     | 87,18  | -       | 103,75     |
| ap. 6 | 1     | 50,77  | -       | 61,56      |
|       |       |        |         |            |
|       |       |        |         |            |