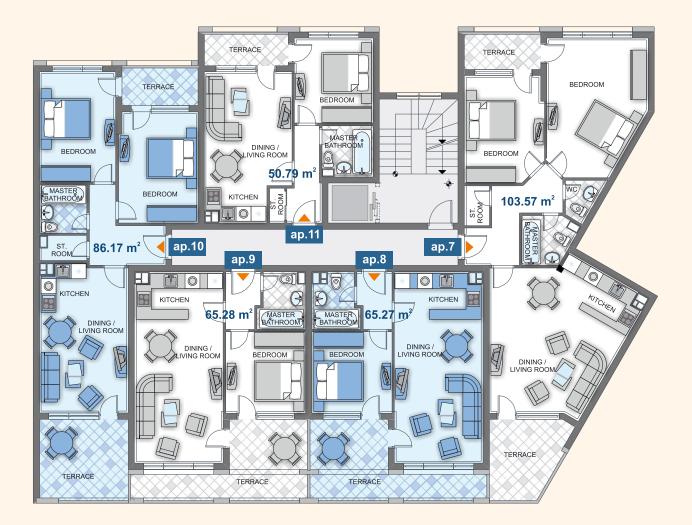

**POOL & GARDEN VIEW** 

| Туре   | Floor | Area   | Terrace | Total Area |
|--------|-------|--------|---------|------------|
| ap. 7  | 2     | 103,57 | -       | 123,53     |
| ap. 8  | 2     | 65,27  | -       | 78,57      |
| ap. 9  | 2     | 65,28  | -       | 81,37      |
| ар. 10 | 2     | 86,17  | -       | 106,07     |
| ap. 11 | 2     | 50,79  | -       | 63,90      |
|        |       |        |         |            |
|        |       |        |         |            |