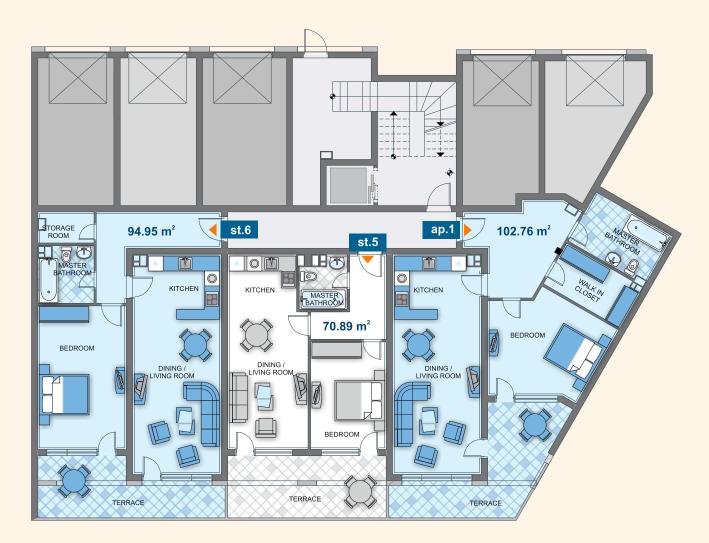

POOL & GARDEN VIEW

| Туре  | Floor | Area   | Terrace | Total Area |
|-------|-------|--------|---------|------------|
| ap.1  | G     | 102,76 | -       | 118,98     |
| st. 5 | G     | 70,89  | -       | 82,41      |
| st. 6 | G     | 94,95  | -       | 110,72     |
|       |       |        |         |            |
|       |       |        |         |            |
|       |       |        |         |            |
|       |       |        |         |            |