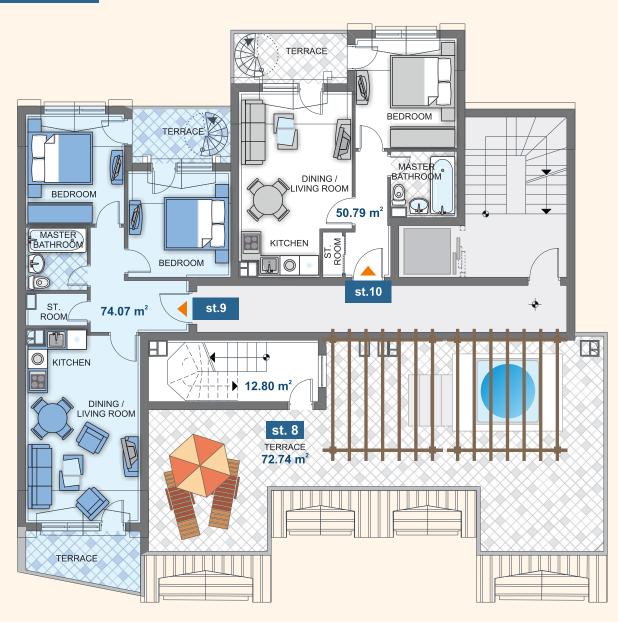

| Туре           | Floor | Area  | Terrace | Total Area |
|----------------|-------|-------|---------|------------|
| st. 9 🕨        | 7, 8  | 74,07 | 58,98   | 145,35     |
| st.10 ▶        | 7, 8  | 50,79 | 75,74   | 134,97     |
| <b>∢</b> st. 8 | 7     |       |         |            |
|                |       |       |         |            |
|                |       |       |         |            |
|                |       |       |         |            |
|                |       |       |         |            |

| Туре              | Floor |
|-------------------|-------|
| ✓ st. 9 - terrace | 7     |
| st. 10 - terrace  | 7     |
|                   |       |
|                   |       |
|                   |       |
|                   |       |
|                   |       |