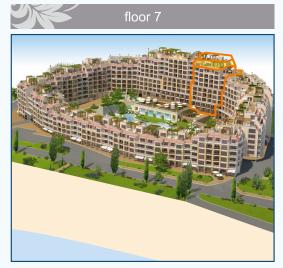

| Туре           | Floor | Area  | Terrace | Total Area |
|----------------|-------|-------|---------|------------|
| st. 9 🕨        | 7, 8  | 74,07 | 58,98   | 145,35     |
| st.10 ▶        | 7, 8  | 50,79 | 75,74   | 134,97     |
| <b>∢</b> st. 8 | 7     |       |         |            |
|                |       |       |         |            |
|                |       |       |         |            |
|                |       |       |         |            |
|                |       |       |         |            |