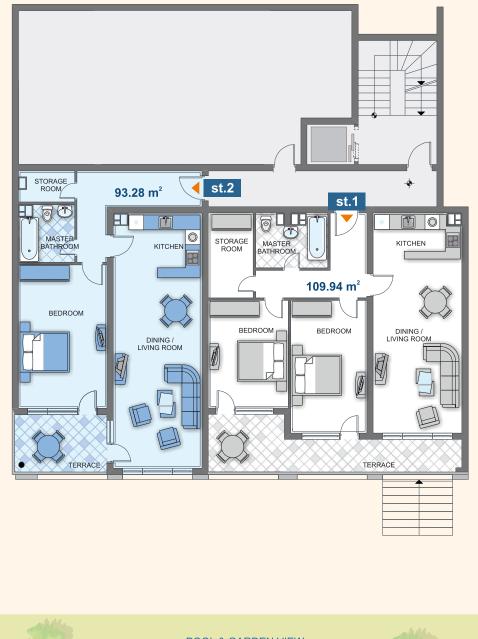

| Туре  | Floor | Area   | Terrace | Total Area |
|-------|-------|--------|---------|------------|
| st. 1 | G2    | 109,94 | -       | 128,20     |
| st. 2 | G2    | 93,28  | -       | 108,78     |
|       |       |        |         |            |
|       |       |        |         |            |
|       |       |        |         |            |
|       |       |        |         |            |
|       |       |        |         |            |