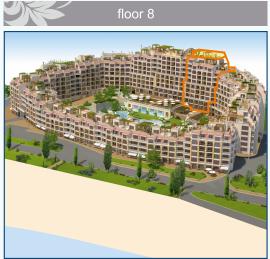

| Туре           | Floor | Area  | Terrace | Total Area |
|----------------|-------|-------|---------|------------|
| st. 9 🕨        | 7, 8  | 74,07 | 58,98   | 145,35     |
| st.10 ▶        | 7, 8  | 50,79 | 75,74   | 134,97     |
| <b>∢</b> st. 8 | 7     |       |         |            |
|                |       |       |         |            |
|                |       |       |         |            |
|                |       |       |         |            |
|                |       |       |         |            |