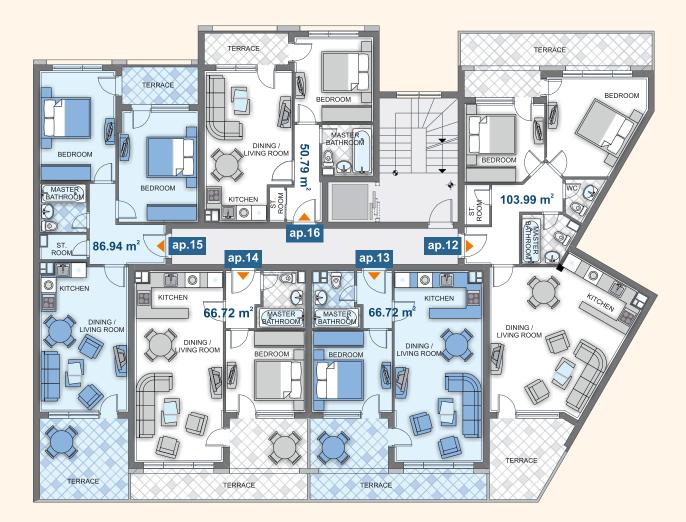

<image>

| Туре   | Floor | Area   | Terrace | Total Area |
|--------|-------|--------|---------|------------|
| ap. 12 | 3     | 103,99 | -       | 127,62     |
| ap. 13 | 3     | 66,72  | -       | 81,87      |
| ap. 14 | 3     | 66,72  | -       | 82,03      |
| ap. 15 | 3     | 86,94  | -       | 105,53     |
| ap. 16 | 3     | 50,79  | -       | 63,04      |
|        |       |        |         |            |
|        |       |        |         |            |