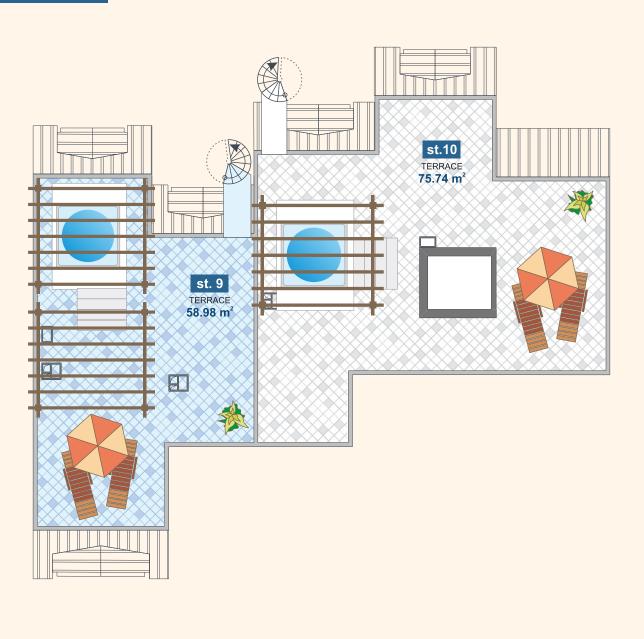

| Туре           | Floor | Area  | Terrace | Total Area |
|----------------|-------|-------|---------|------------|
| st. 9 🕨        | 7, 8  | 74,07 | 58,98   | 145,35     |
| st.10 ▶        | 7, 8  | 50,79 | 75,74   | 134,97     |
| <b>∢</b> st. 8 | 7     |       |         |            |
|                |       |       |         |            |
|                |       |       |         |            |
|                |       |       |         |            |
|                |       |       |         |            |

| Туре              | Floor |
|-------------------|-------|
| ✓ st. 9 - terrace | 7     |
| st. 10 - terrace  | 7     |
|                   |       |
|                   |       |
|                   |       |
|                   |       |
|                   |       |