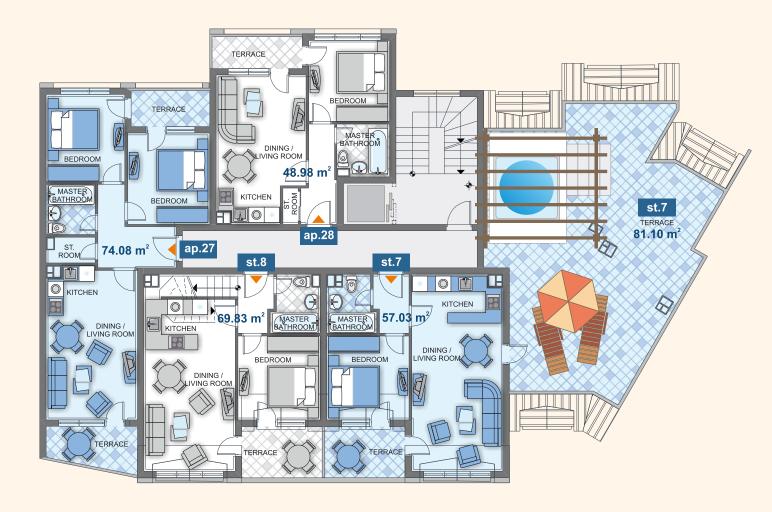

| Туре    | Floor | Area  | Terrace | Total Area |
|---------|-------|-------|---------|------------|
| st. 7   | 6     | 57,03 | 81,10   | 147,60     |
| st. 8 ▶ | 6, 7  | 69,83 | 72,74   | 154,17     |
| ap. 27  | 6     | 74,08 | -       | 90,52      |
| ap. 28  | 6     | 48,98 | -       | 61,06      |
|         |       |       |         |            |
|         |       |       |         |            |
|         |       |       |         |            |