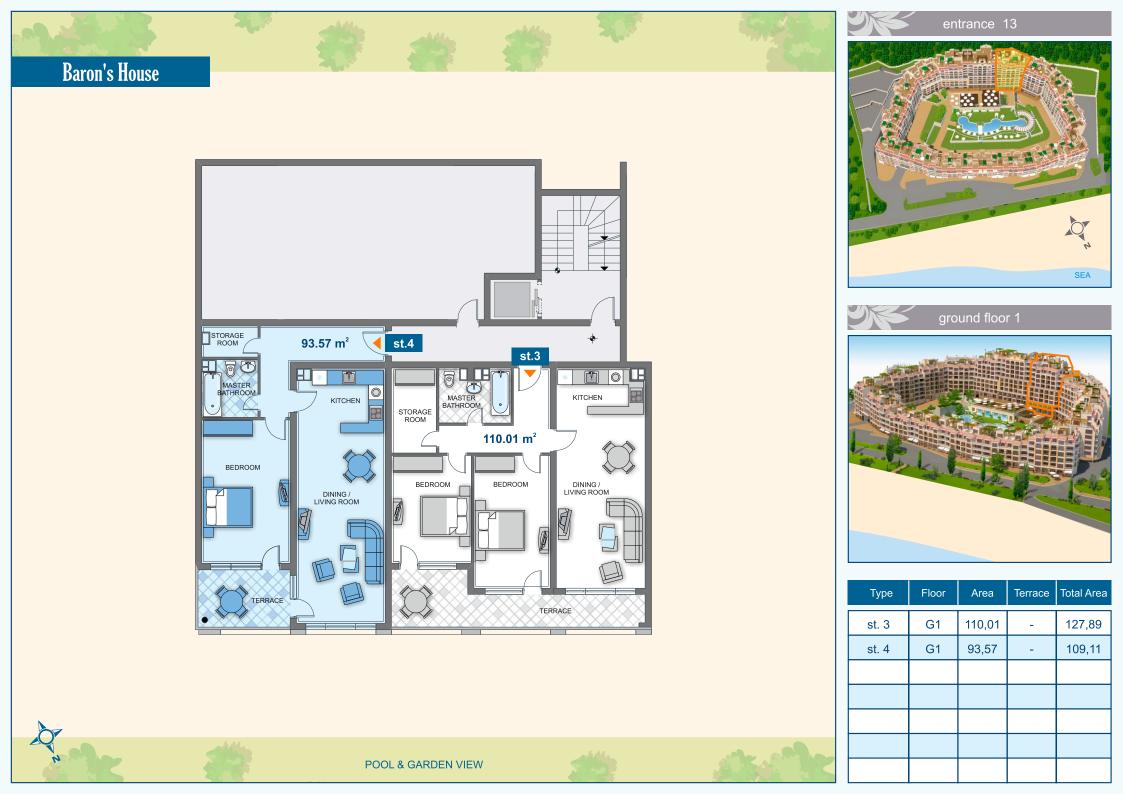

| Туре  | Floor | Area   | Terrace | Total Area |
|-------|-------|--------|---------|------------|
| st. 1 | G2    | 109,94 | -       | 128,20     |
| st. 2 | G2    | 93,28  | -       | 108,78     |
|       |       |        |         |            |
|       |       |        |         |            |
|       |       |        |         |            |
|       |       |        |         |            |
|       |       |        |         |            |

POOL & GARDEN VIEW







| Туре  | Floor | Area   | Terrace | Total Area |
|-------|-------|--------|---------|------------|
| ap.1  | G     | 102,76 | -       | 118,98     |
| st. 5 | G     | 70,89  | -       | 82,41      |
| st. 6 | G     | 94,95  | -       | 110,72     |
|       |       |        |         |            |
|       |       |        |         |            |
|       |       |        |         |            |
|       |       |        |         |            |

POOL & GARDEN VIEW









| Туре  | Floor | Area   | Terrace | Total Area |
|-------|-------|--------|---------|------------|
| ap. 2 | 1     | 104,05 | -       | 120,47     |
| ар. 3 | 1     | 65,90  | -       | 79,96      |
| ap. 4 | 1     | 65,90  | -       | 79,26      |
| ap. 5 | 1     | 87,18  | -       | 103,75     |
| ap. 6 | 1