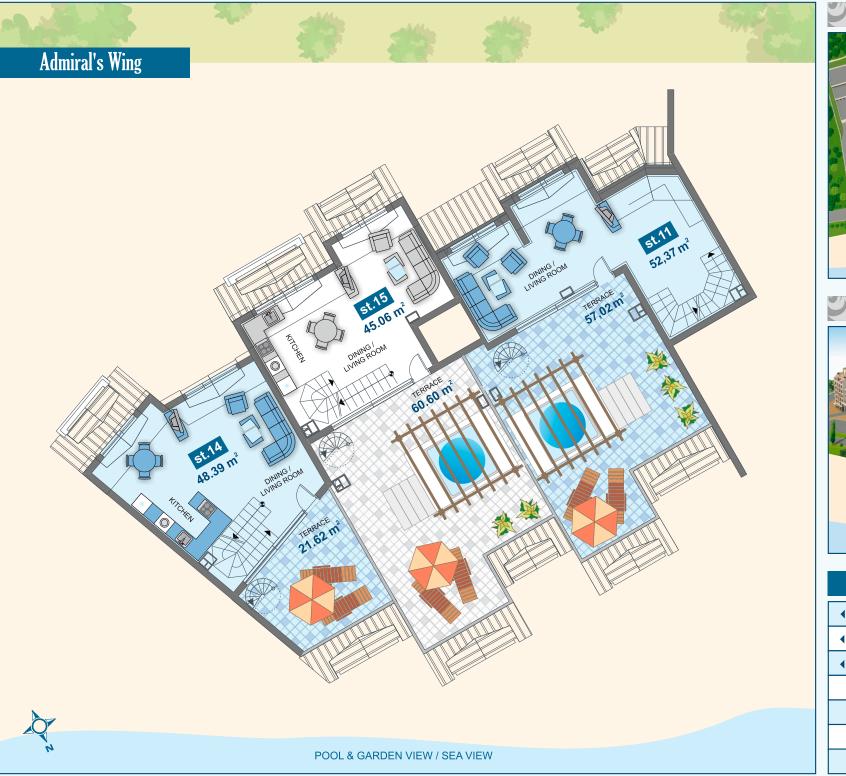

| Туре     | Floor   | Area   | Terrace | Total Area |
|----------|---------|--------|---------|------------|
| st. 11 🕨 | 4, 5, 6 | 110,40 | 77,88   | 210,37     |
| st. 12   | 4       | 65,46  | -       | 81,91      |
| st. 13   | 4       | 65,49  | -       | 85,54      |
| st. 14 🕨 | 4, 5, 6 | 146,39 | 62,77   | 233,47     |
| st. 15 ▶ | 4, 5, 6 | 106,85 | 95,67   | 228,39     |
|          |         |        |         |            |
|          |         |        |         |            |

| Туре              | Floor | Area | Terrace | Total Area |
|-------------------|-------|------|---------|------------|
| <b>∢</b> st. 11 ▶ | 5, 6  |      |         |            |
| <b>∢</b> st. 15▶  | 5, 6  |      |         |            |
| <b>∢</b> st. 14▶  | 5, 6  |      |         |            |
|                   |       |      |         |            |
|                   |       |      |         |            |
|                   |       |      |         |            |
|                   |       |      |         |            |

| Туре               | Floor |  |
|--------------------|-------|--|
| ◀ st. 11 - terrace | 6     |  |
| ◀ st. 15 - terrace | 6     |  |
| ◀ st. 14 - terrace | 6     |  |
|                    |       |  |
|                    |       |  |
|                    |       |  |
|                    |       |  |