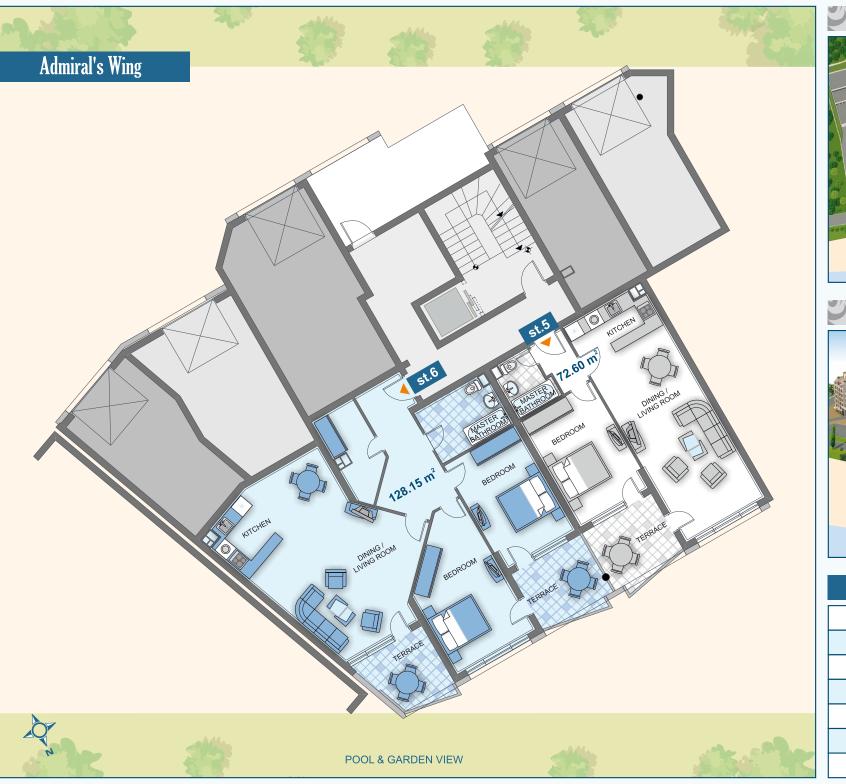

| Floor | Area       | Terrace | Total Area |
|-------|------------|---------|------------|
| 1     | 72,60      | -       | 91,97      |
| 1     | 128,15     | -       | 153,88     |
|       |            |         |            |
|       |            |         |            |
|       |            |         |            |
|       |            |         |            |
|       |            |         |            |
|       | Floor  1 1 | 1 72,60 | 1 72,60 -  |