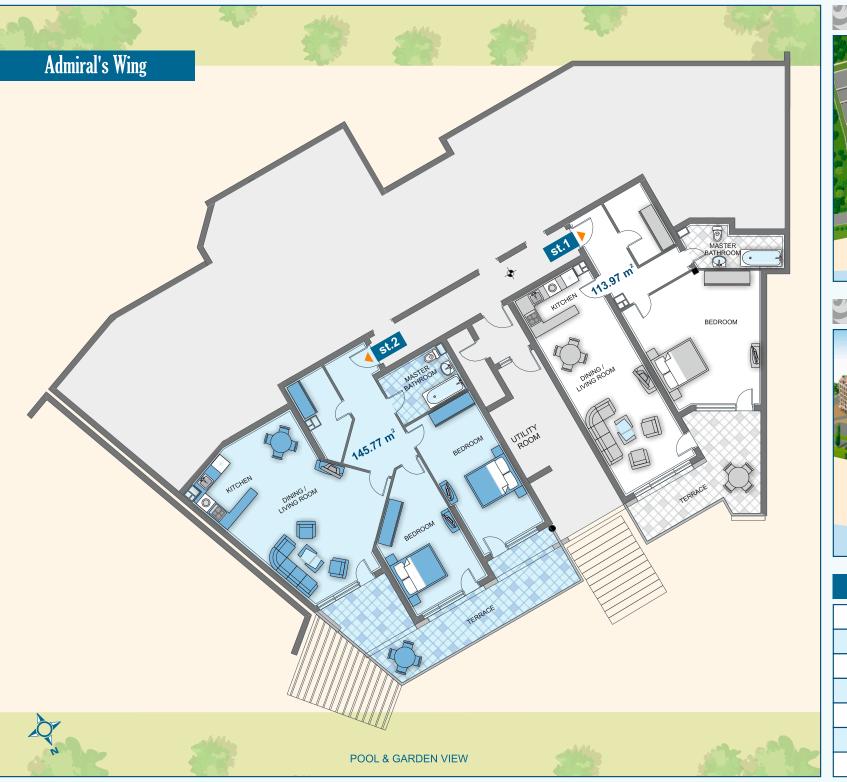

## ground floor 1

| Туре  | Floor | Area   | Terrace | Total Area |
|-------|-------|--------|---------|------------|
| st. 1 | G1    | 113,97 | -       | 136,73     |
| st. 2 | G1    | 145,77 | -       | 177,42     |
|       |       |        |         |            |
|       |       |        |         |            |
|       |       |        |         |            |
|       |       |        |         |            |
|       |       |        |         |            |