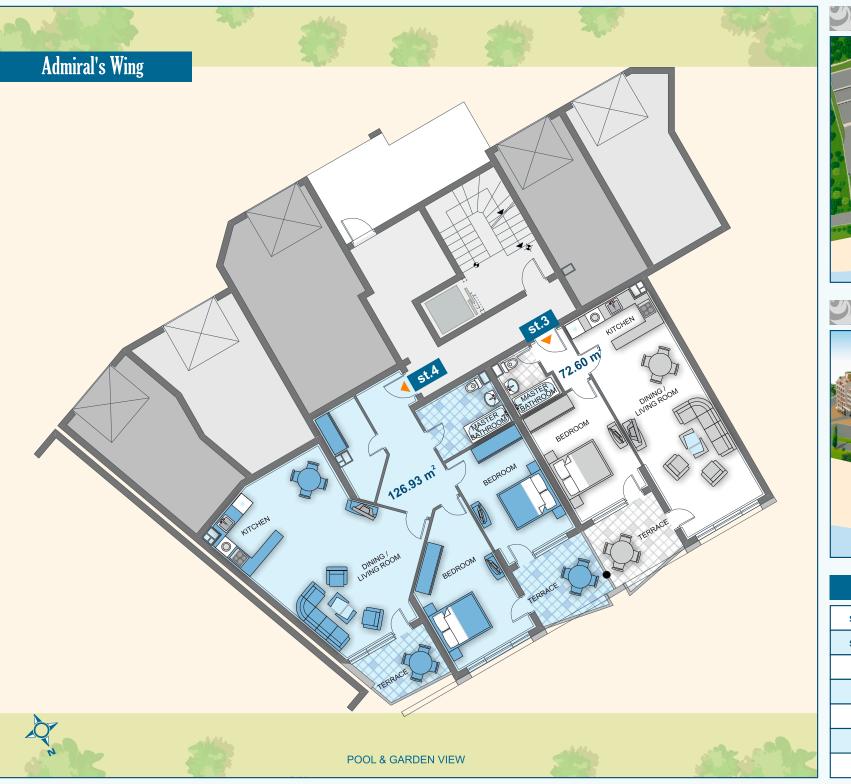

# ground floor

| Туре  | Floor | Area   | Terrace | Total Area |
|-------|-------|--------|---------|------------|
| st. 3 | G     | 72,60  | -       | 90,34      |
| st. 4 | G     | 126,93 | -       | 154,31     |
|       |       |        |         |            |
|       |       |        |         |            |
|       |       |        |         |            |
|       |       |        |         |            |
|       |       |        |         |            |