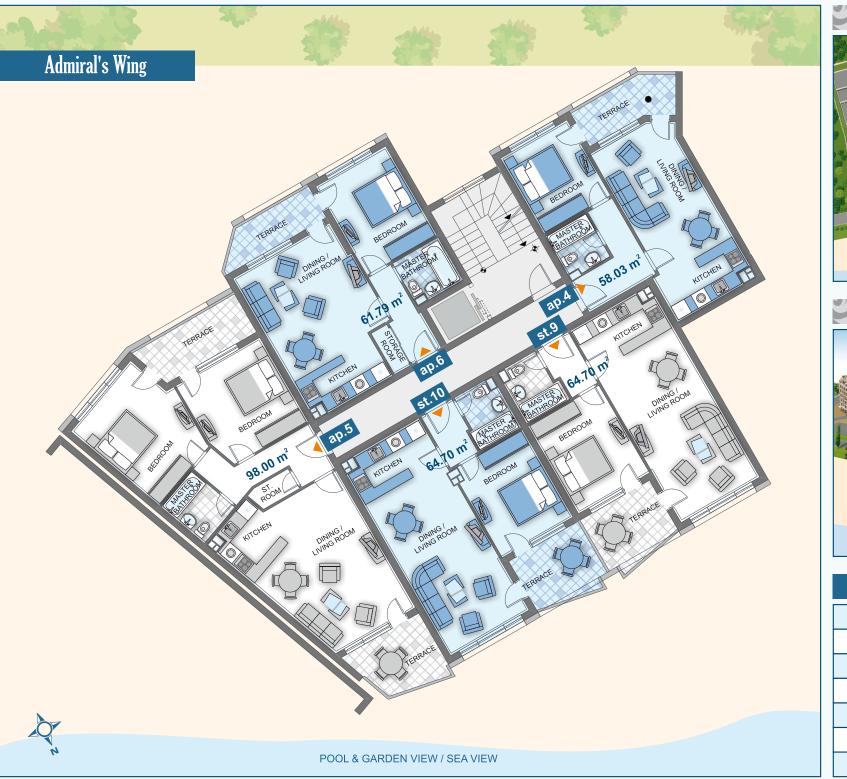

| Туре   | Floor | Area  | Terrace | Total Area |
|--------|-------|-------|---------|------------|
| ар. 4  | 3     | 58,03 | -       | 72,33      |
| st. 9  | 3     | 64,70 | -       | 80,21      |
| st. 10 | 3     | 64,70 | -       | 80,18      |
| ар. 5  | 3     | 98,00 | -       | 120,65     |
| ар. 6  | 3     | 61,79 | -       | 79,92      |
|        |       |       |         |            |
|        |       |       |         |            |