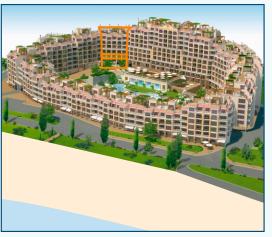

## ground floor 1



| Туре  | Floor | Area   | Terrace | Total Area |
|-------|-------|--------|---------|------------|
| st. 1 | G1    | 113,97 | -       | 136,73     |
| st. 2 | G1    | 145,77 | -       | 177,42     |
|       |       |        |         |            |
|       |       |        |         |            |
|       |       |        |         |            |
|       |       |        |         |            |
|       |       |        |         |            |







# ground floor



| Туре  | Floor | Area   | Terrace | Total Area |
|-------|-------|--------|---------|------------|
| st. 3 | G     | 72,60  | -       | 90,34      |
| st. 4 | G     | 126,93 | -       | 154,31     |
|       |       |        |         |            |
|       |       |        |         |            |
|       |       |        |         |            |
|       |       |        |         |            |
|       |       |        |         |            |









| Floor | Area       | Terrace | Total Area |
|-------|------------|---------|------------|
| 1     | 72,60      | -       | 91,97      |
| 1     | 128,15     | -       | 153,88     |
|       |            |         |            |
|       |            |         |            |
|       |            |         |            |
|       |