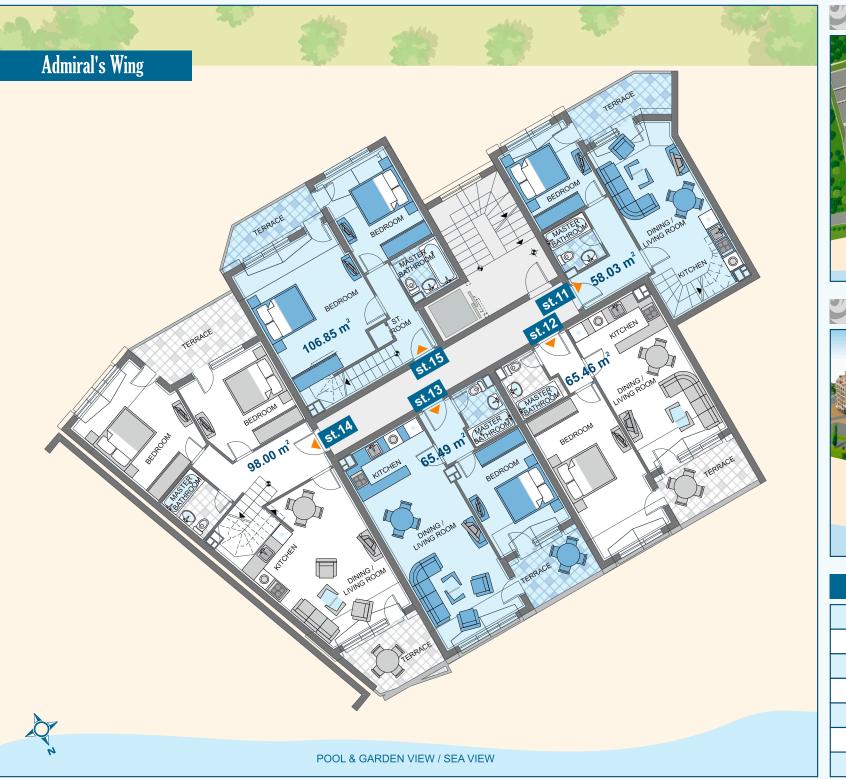

| Туре     | Floor   | Area   | Terrace | Total Area |
|----------|---------|--------|---------|------------|
| st. 11 🕨 | 4, 5, 6 | 110,40 | 77,88   | 210,37     |
| st. 12   | 4       | 65,46  | -       | 81,91      |
| st. 13   | 4       | 65,49  | -       | 85,54      |
| st. 14 🕨 | 4, 5, 6 | 146,39 | 62,77   | 233,47     |
| st. 15 ▶ | 4, 5, 6 | 106,85 | 95,67   | 228,39     |
|          |         |        |         |            |
|          |         |        |         |            |