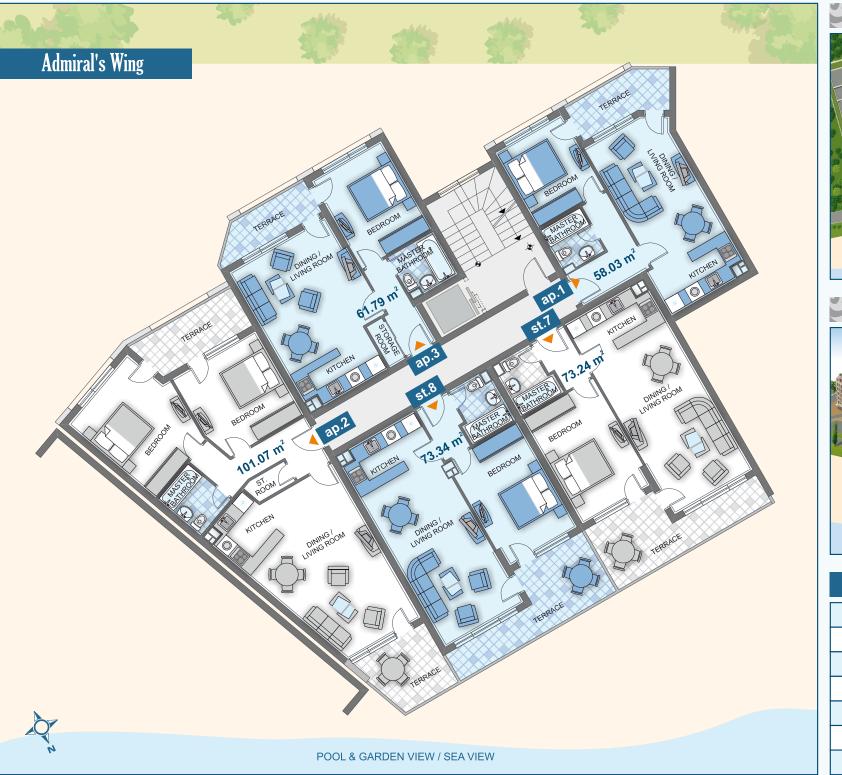

| Туре  | Floor | Area   | Terrace | Total Area |
|-------|-------|--------|---------|------------|
| ар. 1 | 2     | 58,03  | -       | 75,27      |
| st. 7 | 2     | 73,24  | -       | 93,84      |
| st. 8 | 2     | 73,34  | -       | 96,82      |
| ар. 2 | 2     | 101,07 | -       | 121,70     |
| ар. 3 | 2     | 61,79  | -       | 75,91      |
|       |       |        |         |            |
|       |       |        |         |            |