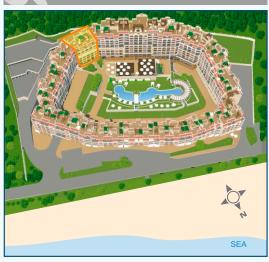

## ground floor 1



| Туре  | Floor | Area   | Terrace | Total Area |
|-------|-------|--------|---------|------------|
| st. 1 | G1    | 113,97 | -       | 136,73     |
| st. 2 | G1    | 145,77 | -       | 177,42     |
|       |       |        |         |            |
|       |       |        |         |            |
|       |       |        |         |            |
|       |       |        |         |            |
|       |       |        |         |            |







# ground floor



| Туре  | Floor | Area   | Terrace | Total Area |
|-------|-------|--------|---------|------------|
| st. 3 | G     | 72,60  | -       | 90,34      |
| st. 4 | G     | 126,93 | -       | 154,31     |
|       |       |        |         |            |
|       |       |        |         |            |
|       |       |        |         |            |
|       |       |        |         |            |
|       |       |        |         |            |









| Floor | Area       | Terrace | Total Area |
|-------|------------|---------|------------|
| 1     | 72,60      | -       | 91,97      |
| 1     | 128,15     | -       | 153,88     |
|       |            |         |            |
|       |            |         |            |
|       |            |         |            |